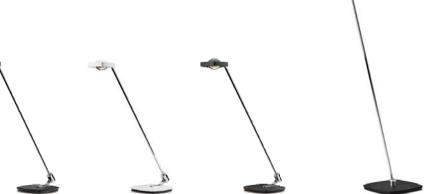

Due to their striking design, outstanding quality and classy finish, KELVEEN table and floor luminaires are undeniably a must-have for anyone looking for a fresh statement on their desk. The range is now available in matt graphite, matt white and matt black finishes with colour temperatures of 2700 and 3000 K.

#### TECHNICAL DATA

Design: OLIGO

Specifications: Powerful LED table and floor luminaire
Dimensions: Height of table luminaire: 690 mm

Height of floor luminaire: 1540 mm

Performance data: 100-240 V / 50-60 Hz / LED / 2700 or 3000 K / 1000 lm / 15,8 W / CRI >90