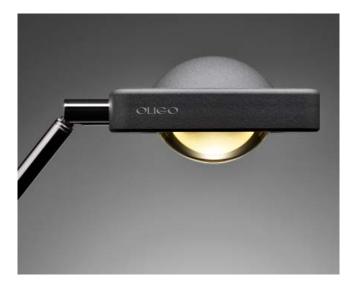

## A MUST-HAVE FOR PERFECTIONISTS AND STILISTS ALIKE

With small wire cross-sections and low power requirements, LEDs are a perfect opportunity to discharge all superfluous elements and focus on the essentials of a good luminaire. Hence, a slim silhouette and filigree details emphasize the elegance of the design. Ball joints located in the base and shade of the luminaire ensure easy adjustment. There are no visible cables to detract from the overall visual appearance, as these have been incorporated into the body. The table luminaire can be controlled conveniently and intuitively via a dimmer switch, while the floor luminaire is equipped with a touch dimmer. The high-quality lamp head, which is entirely made of aluminium, ensures balanced thermal management and longevity of the integrated LED.