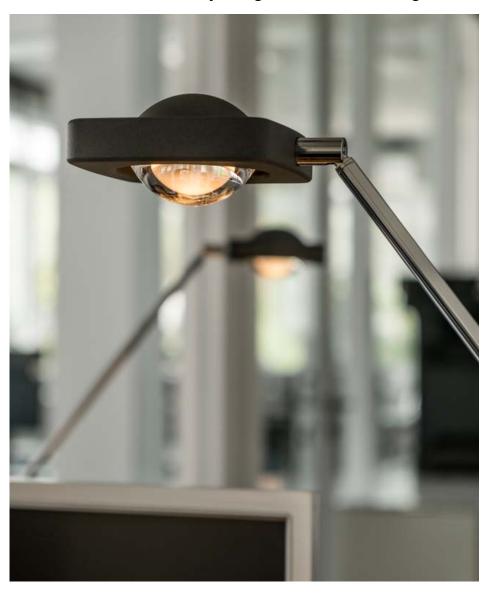

## A MUST-HAVE FOR PERFECTIONISTS AND STILISTS ALIKE

With small wire cross-sections and low power requirements, LEDs are a perfect opportunity to discharge all superfluous elements and focus on the essentials of a good luminaire. Hence, a slim silhouette and filigree details emphasize the elegance of the design. Ball joints located in the base and shade of the luminaire ensure easy adjustment. There are no visible cables to detract from the overall visual appearance, as these have been incorporated into the body. The table luminaire can be controlled conveniently and intuitively via a dimmer switch, while the floor luminaire is equipped with a touch dimmer. The high-quality lamp head, which is entirely made of aluminium, ensures balanced thermal management and longevity of the integrated LED.

Due to their striking design, outstanding quality and classy finish, KELVEEN table and floor luminaires are undeniably a must-have for anyone looking for a fresh statement on their desk. The range is now available in matt graphite, matt white and matt black finishes with colour temperatures of 2700 and 3000 K.