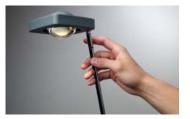

## A MUST-HAVE FOR PERFECTIONISTS AND STILISTS ALIKE

With small wire cross-sections and low power requirements, LEDs are a perfect opportunity to discharge all superfluous elements and focus on the essentials of a good luminaire. Hence, a slim silhouette and filigree details emphasize the elegance of the design. Ball joints located in the base and shade of the luminaire ensure easy adjustment. There are no visible cables to detract from the overall visual appearance, as these have been incorporated into the body. The table luminaire can be controlled conveniently and intuitively via a dimmer switch, while the floor luminaire is equipped with a touch dimmer. The high-quality lamp head, which is entirely made of aluminium, ensures balanced thermal management and longevity of the integrated LED.

Due to their striking design, outstanding quality and classy finish, KELVEEN table and floor luminaires are undeniably a must-have for anyone looking for a fresh statement on their desk. The range is now available in matt graphite, matt white and matt black finishes with colour temperatures of 2700 and 3000 K.