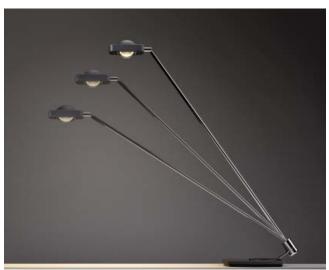

## A MUST-HAVE FOR PERFECTIONISTS AND STILISTS ALIKE

With small wire cross-sections and low power requirements, LEDs are a perfect opportunity to discharge all superfluous elements and focus on the essentials of a good luminaire. Hence, a slim silhouette and filigree details emphasize the elegance of the design. Ball joints located in the base and shade of the luminaire ensure easy adjustment. There are no visible cables to detract from the overall visual appearance, as these have been incorporated into the body. The table luminaire can be controlled conveniently and intuitively via a dimmer switch, while the floor luminaire is equipped with a touch dimmer. The high-quality lamp head, which is entirely made of aluminium, ensures balanced thermal management and longevity of the integrated LED.

Due to their striking design, outstanding quality and classy finish, KELVEEN table and floor luminaires are undeniably a must-have for anyone looking for a fresh statement on their desk. The range is now available in matt graphite, matt white and matt black finishes with colour temperatures of 2700 and 3000 K.