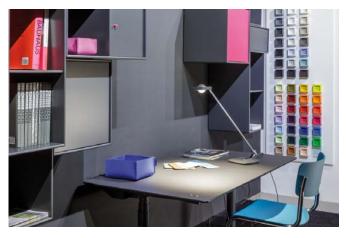

Due to their striking design, outstanding quality and classy finish, KELVEEN table and floor luminaires are undeniably a must-have for anyone looking for a fresh statement on their desk. The range is now available in matt graphite, matt white and matt black finishes with colour temperatures of 2700 and 3000 K.