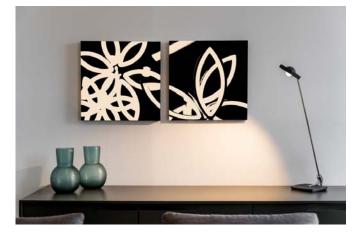

oints located in the base and shade of the luminaire ensure easy adjustment. There are no visible cables to detract from the overall visual appearance, as these have been incorporated into the body. The table luminaire can be controlled conveniently and intuitively via a dimmer switch, while the floor luminaire is equipped with a touch dimmer. The high-quality lamp head, which is entirely made of aluminium, ensures balanced thermal management and longevity of the integrated LED.

Due to their striking design, outstanding quality and classy finish, KELVEEN table and floor luminaires are undeniably a must-have for anyone looking for a fresh statement on their desk. The range is now available in matt graphite, matt white and matt black finishes with colour temperatures of 2700 and 3000 K.





Also cuts a fine figure in decorative applications: KELVEEN from OLIGO.







## OLIGO

#### TECHNICAL DATA

Design: OLIGO

Specifications: Powerful LED table and floor luminaire
Dimensions: Height of table luminaire: 690 mm

Height of floor luminaire: 1540 mm

Performance data: 100-240 V / 50-60 Hz / LED / 2700 or 3000 K / 1000 lm / 15,8 W / CRI >90

dimmable (Dimmer switch resp. touch dimmer)

Energy efficienzy rating: A

Colours: Matt Graphite, Matt White, Matt Black