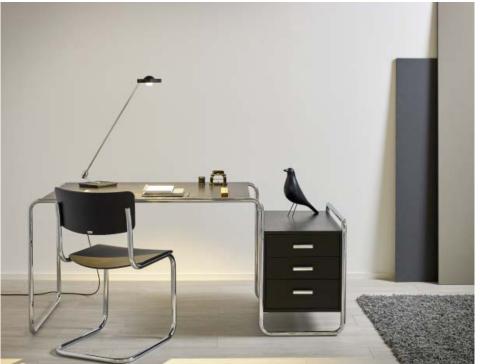

Due to their striking design, outstanding quality and classy finish, KELVEEN table and floor luminaires are undeniably a must-have for anyone looking for a fresh statement on their desk. The range is now available in matt graphite, matt white and matt black finishes with colour temperatures of 2700 and 3000 K.





Also cuts a fine figure in decorative applications: KELVEEN from OLIGO.







## OLIGO

#### TECHNICAL DATA

Design: OLIGO

Specifications: Powerful LED table and floor luminaire
Dimensions: Height of table luminaire: 690 mm

Height of floor luminaire: 1540 mm

Performance data: 100-240 V / 50-60 Hz / LED / 2700 or 3000 K / 1000 lm / 15,8 W / CRI >90

dimmable (Dimmer switch resp. touch dimmer)

Energy efficienzy rating: A

Colours: Matt Graphite, Matt White, Matt Black