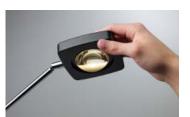

## A MUST-HAVE FOR PERFECTIONISTS AND STILISTS ALIKE

With small wire cross-sections and low power requirements, LEDs are a perfect opportunity to discharge all superfluous elements and focus on the essentials of a good luminaire. Hence, a slim silhouette and filigree details emphasize the elegance of the design. Ball joints located in the base and shade of the luminaire ensure easy adjustment. There are no visible cables to detract from the overall visual appearance, as these have been incorporated into the body. The table luminaire can be controlled conveniently and intuitively via a dimmer switch, while the floor luminaire is equipped with a touch dimmer. The high-quality lamp head, which is entirely made of aluminium, ensures balanced thermal management and longevity of the integrated LED.

Due to their striking design, outstanding quality and classy finish, KELVEEN table and floor luminaires are undeniably a must-have for anyone looking for a fresh statement on their desk. The range is now available in matt graphite, matt white and matt black finishes with colour temperatures of 2700 and 3000 K.