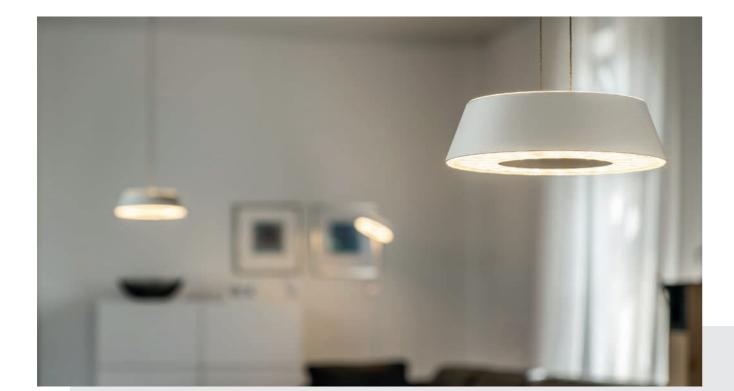

# GLANCE

GLANCE hält sich dezent zurück und bereitet dem Licht die Bühne. Die Leuchten bieten weiches Raumlicht und zugleich Funktionslicht über der Tischfläche oder zum Lesen auf dem Sessel. Die Helligkeit des jeweiligen Leuchtenkopfs wird je nach Ausführung berührungslos durch einfache Gesten, mit einem Zugpendel oder einem Taster gesteuert.

GLANCE is discreetly restrained and sets the stage for light. The luminaire provides soft ambient light and at the same time functional light above the table or for reading on the armchair. Depending on the version, the brightness of the respective luminaire head is controlled without contact by simple gestures, with a pull pendant or a push-button.

Pendant luminaire GLANCE

Pendelleuchte

Pendant luminaire