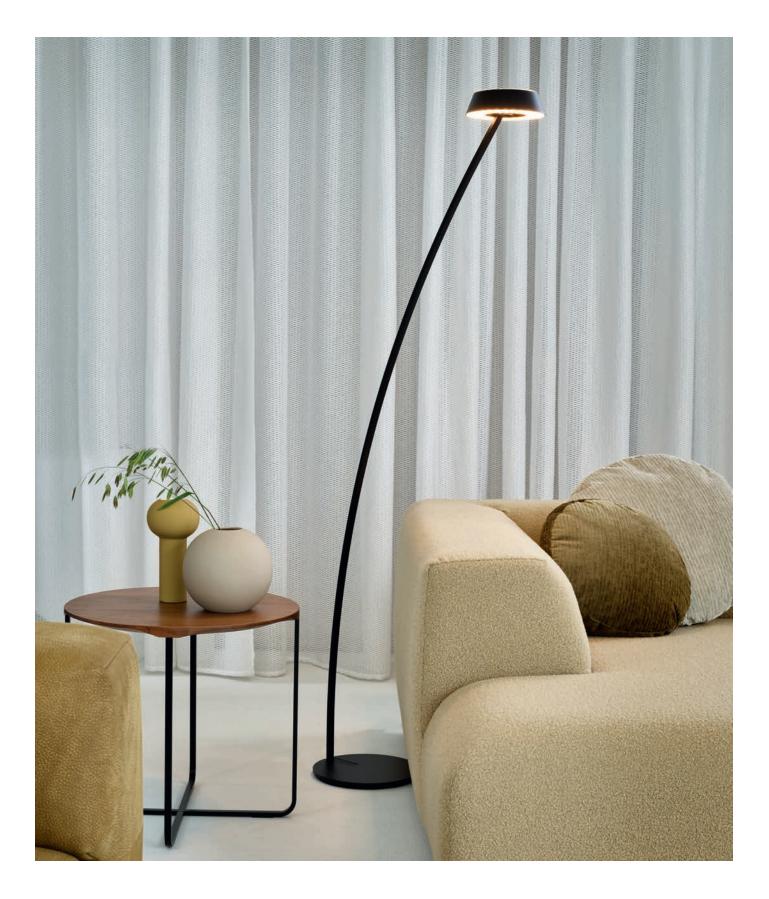

# GLANCE

GLANCE hält sich dezent zurück und bereitet dem Licht die Bühne. Die Leuchten bieten weiches Raumlicht und zugleich Funktionslicht über der Tischfläche oder zum Lesen auf dem Sessel. Die Helligkeit des jeweiligen Leuchtenkopfs wird je nach Ausführung berührungslos durch einfache Gesten, mit einem Zugpendel oder einem Taster gesteuert.

GLANCE is discreetly restrained and sets the stage for light. The luminaire provides soft ambient light and at the same time functional light above the table or for reading on the armchair. Depending on the version, the brightness of the respective luminaire head is controlled without contact by simple gestures, with a pull pendant or a push-button.

# Tisch- und Stehleuchte gebogen

Table and floor luminaire curved