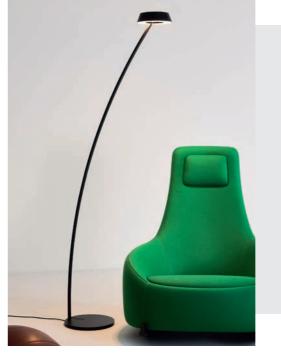

# GLANCE

GLANCE hält sich dezent zurück und bereitet dem Licht die Bühne. Die Leuchten bieten weiches Raumlicht und zugleich Funktionslicht über der Tischfläche oder zum Lesen auf dem Sessel. Die Helligkeit des jeweiligen Leuchtenkopfs wird je nach Ausführung berührungslos durch einfache Gesten, mit einem Zugpendel oder einem Taster gesteuert.

GLANCE is discreetly restrained and sets the stage for light. The luminaire provides soft ambient light and at the same time functional light above the table or for reading on the armchair. Depending on the version, the brightness of the respective luminaire head is controlled without contact by simple gestures, with a pull pendant or a push-button.

# Tisch- und Stehleuchte gebogen

Table and floor luminaire curved