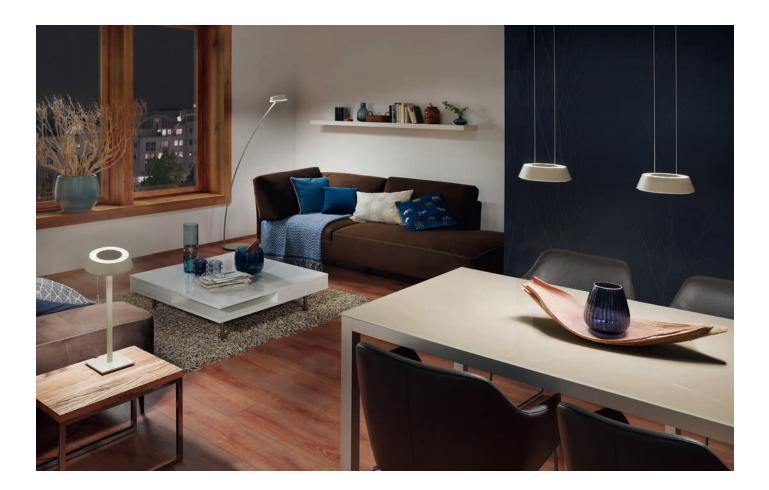

# GLANCE

GLANCE hält sich dezent zurück und bereitet dem Licht die Bühne. Die Leuchten bieten weiches Raumlicht und zugleich Funktionslicht über der Tischfläche oder zum Lesen auf dem Sessel. Die Helligkeit des jeweiligen Leuchtenkopfs wird je nach Ausführung berührungslos durch einfache Gesten, mit einem Zugpendel oder einem Taster gesteuert.

GLANCE is discreetly restrained and sets the stage for light. The luminaire provides soft ambient light and at the same time functional light above the table or for reading on the armchair. Depending on the version, the brightness of the respective luminaire head is controlled without contact by simple gestures, with a pull pendant or a push-button.

### Leuchtenfamilie | Luminaire family

Unsere Leuchtenfamilie GLANCE bietet die Möglichkeit einer harmonischen und gestalterisch durchgängigen Lösung für verschiedene Beleuchtungsaufgaben im modernen Wohnraum und Geschäftsumfeld.

Our luminaire familie GLANCE offer the possibility of a harmonious and design-consistent solution for various lighting tasks in the modern living space and business environment.