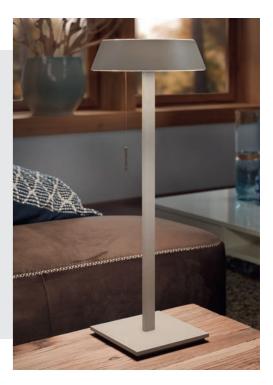

# GLANCE

GLANCE hält sich dezent zurück und bereitet dem Licht die Bühne. Die Leuchten bieten weiches Raumlicht und zugleich Funktionslicht über der Tischfläche oder zum Lesen auf dem Sessel. Die Helligkeit des jeweiligen Leuchtenkopfs wird je nach Ausführung berührungslos durch einfache Gesten, mit einem Zugpendel oder einem Taster gesteuert.

GLANCE is discreetly restrained and sets the stage for light. The luminaire provides soft ambient light and at the same time functional light above the table or for reading on the armchair. Depending on the version, the brightness of the respective luminaire head is controlled without contact by simple gestures, with a pull pendant or a push-button.