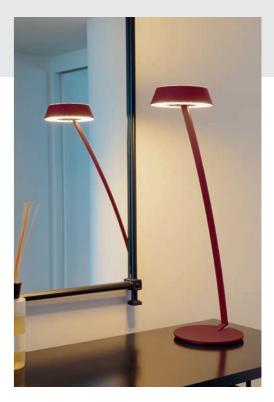

# GLANCE

GLANCE hält sich dezent zurück und bereitet dem Licht die Bühne. Die Leuchten bieten weiches Raumlicht und zugleich Funktionslicht über der Tischfläche oder zum Lesen auf dem Sessel. Die Helligkeit des jeweiligen Leuchtenkopfs wird je nach Ausführung berührungslos durch einfache Gesten, mit einem Zugpendel oder einem Taster gesteuert.

GLANCE is discreetly restrained and sets the stage for light. The luminaire provides soft ambient light and at the same time functional light above the table or for reading on the armchair. Depending on the version, the brightness of the respective luminaire head is controlled without contact by simple gestures, with a pull pendant or a push-button.